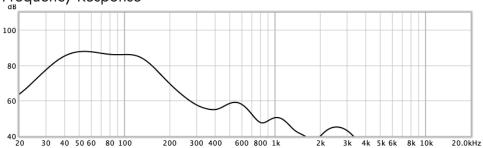

### **Product Description**

Utilising a unique adjustable ported design, the ALF80 subwoofer easily blends into any room environment by mounting within walls, ceilings, cabinets or other joinery with minimal visual impact. This passive 150W subwoofer can deliver 106dB SPL/ 1m down to 36 Hz making the ALF80 the perfect discreet subwoofer for music and media rooms.

### ALF80

| opecinications                   | ALI 00                                                                                 |
|----------------------------------|----------------------------------------------------------------------------------------|
| Nominal impedance                | 4 Ohms                                                                                 |
| Power handling (continuous/peak) | 150W/200W                                                                              |
| Sensitivity (@1m/2.83Vrms)       | 86dB (half space)                                                                      |
| Frequency response (-6dB)        | 36Hz - 140Hz (18dB/octave band-pass)                                                   |
| Max SPL                          | 104dB @ 1m (half space)                                                                |
| Electrical connection            | Push button spring terminals                                                           |
| Dimensions                       | 605mm x 270mm x 156mm (23 <sup>7/8</sup> " x 10 <sup>5/8</sup> " x 6 <sup>1/8</sup> ") |
| Product weight                   | 9.2kg (20lb 4 <sup>1/2</sup> oz)                                                       |
| Port locations                   | Side, front or end-firing port locations.                                              |
| Port diameter (inner/outer)      | 50.8mm (2") / 55.8mm (2 <sup>3/16</sup> ")                                             |
| Port tube length adjustment      | 110mm (4 <sup>5/8</sup> ")                                                             |
| Manufacturer limited warranty    | 3 years                                                                                |