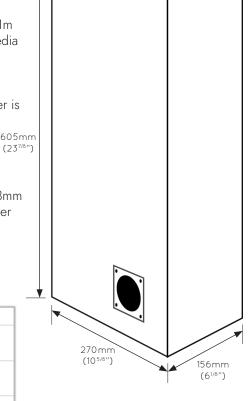

### ALF80

| opecinications                   | ALI 00                                                                                 |
|----------------------------------|----------------------------------------------------------------------------------------|
| Nominal impedance                | 4 Ohms                                                                                 |
| Power handling (continuous/peak) | 150W/200W                                                                              |
| Sensitivity (@1m/2.83Vrms)       | 86dB (half space)                                                                      |
| Frequency response (-6dB)        | 36Hz - 140Hz (18dB/octave band-pass)                                                   |
| Max SPL                          | 104dB @ 1m (half space)                                                                |
| Electrical connection            | Push button spring terminals                                                           |
| Dimensions                       | 605mm x 270mm x 156mm (23 <sup>7/8</sup> " x 10 <sup>5/8</sup> " x 6 <sup>1/8</sup> ") |
| Product weight                   | 9.2kg (20lb 4 <sup>1/2</sup> oz)                                                       |
| Port locations                   | Side, front or end-firing port locations.                                              |
| Port diameter (inner/outer)      | 50.8mm (2") / 55.8mm (2 <sup>3/16</sup> ")                                             |
| Port tube length adjustment      | 110mm (4 <sup>5/8</sup> ")                                                             |
| Manufacturer limited warranty    | 3 years                                                                                |